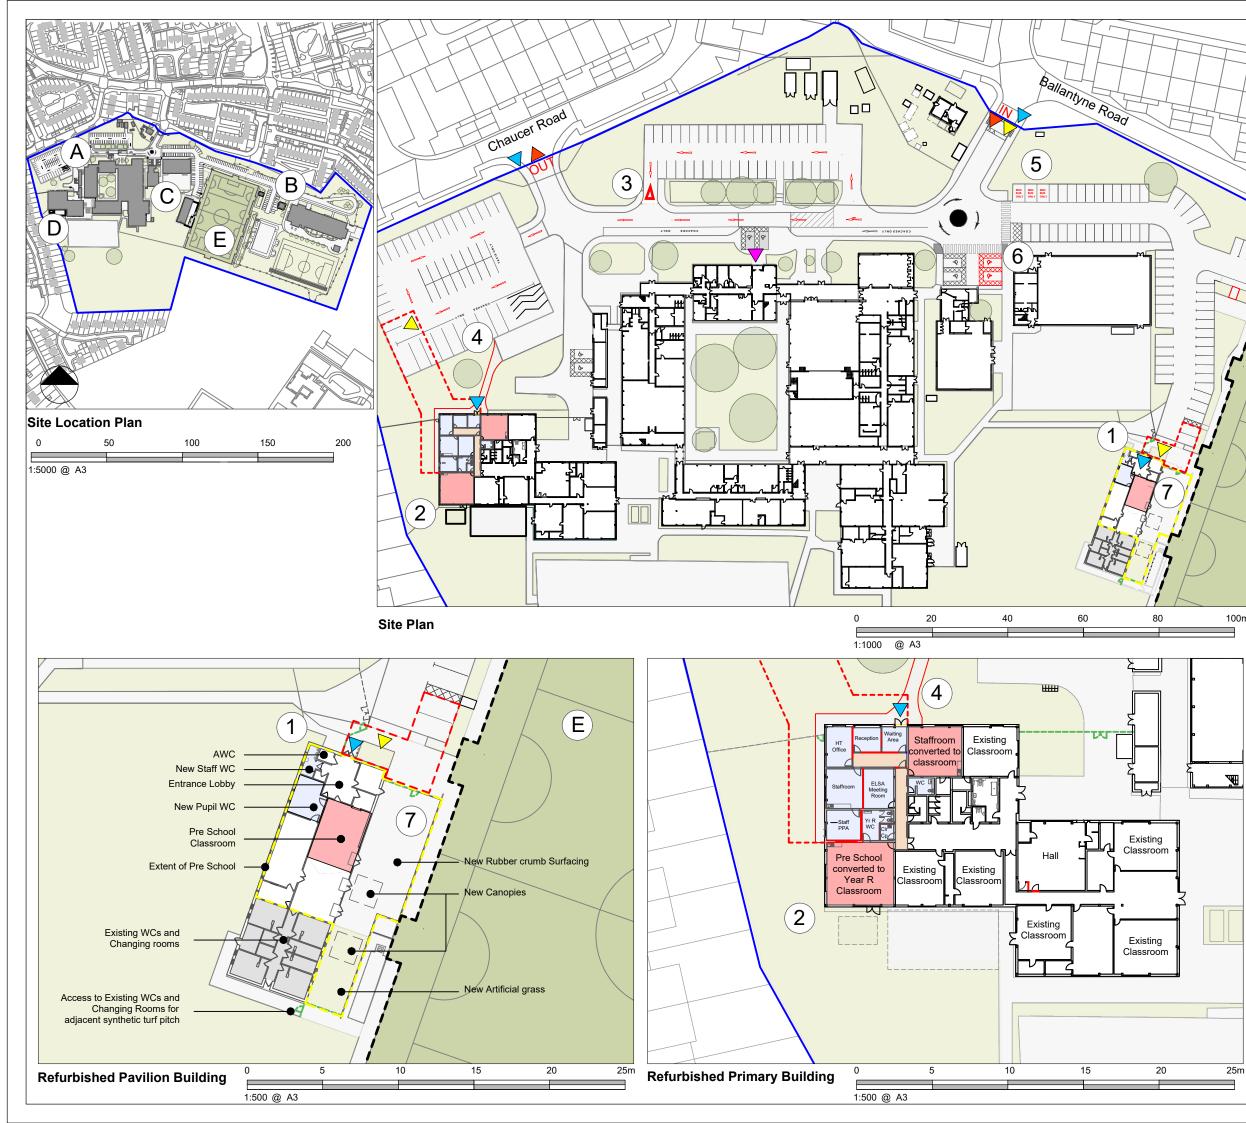

| Proj           | ect Appraisal                                                                                                                           |               |                    |     |
|----------------|-----------------------------------------------------------------------------------------------------------------------------------------|---------------|--------------------|-----|
| Plan           | Key                                                                                                                                     |               |                    |     |
|                | Vehicular Access                                                                                                                        |               |                    |     |
|                | Main School Entran                                                                                                                      | се            |                    |     |
|                | Pedestrian Access                                                                                                                       |               |                    |     |
|                | Contractor's Access                                                                                                                     | i             |                    |     |
|                | Site Boundary                                                                                                                           | Site Boundary |                    |     |
|                | <ul> <li>Contractor's Compound</li> </ul>                                                                                               |               |                    |     |
|                | <ul> <li>Proposed Fence</li> </ul>                                                                                                      |               |                    |     |
|                | Existing Fence                                                                                                                          |               |                    |     |
|                | <ul> <li>Extent of Pre Schoo</li> </ul>                                                                                                 | ol            |                    |     |
|                | - Proposed                                                                                                                              |               |                    |     |
| •              |                                                                                                                                         |               |                    |     |
| A<br>B         | Samuel Cody School Main Building<br>Cody Oaks Facility                                                                                  |               |                    |     |
| ь<br>С         | Pavilion building                                                                                                                       |               |                    |     |
| D              | Primary building                                                                                                                        |               |                    |     |
| E              | Synthetic Turf Pitch                                                                                                                    |               |                    |     |
| 1              | Refurbished Pavilior                                                                                                                    | n Building    |                    |     |
| 2              | Refurbished Primary Building                                                                                                            |               |                    |     |
| 3              | 3 Proposed One Way Road markings and                                                                                                    |               |                    |     |
|                | Signage                                                                                                                                 |               |                    |     |
| 4<br>5         | Proposed Primary building path access                                                                                                   |               |                    |     |
| 5<br>6         | Proposed Mini Bus Only Road markings<br>Proposed Dropped kerbs and Accessible<br>Parking Bays<br>Proposed external pre school play area |               |                    | •   |
| •              |                                                                                                                                         |               |                    |     |
| 7              |                                                                                                                                         |               |                    |     |
|                | with 2 new canopies, rubber crumb                                                                                                       |               |                    |     |
|                | surfacing and artific                                                                                                                   | ial grass     |                    |     |
|                | Concret Teaching                                                                                                                        | Defurb        |                    |     |
|                | General Teaching -<br>Non-Teaching - Ref                                                                                                |               |                    |     |
|                | Circulation                                                                                                                             |               |                    |     |
|                | Property Services,                                                                                                                      |               |                    |     |
| Three          | gh Street, Winchester SO23                                                                                                              |               | [amps]<br>ounty Co |     |
| 8UL<br>tel: (( | 01962) 847801                                                                                                                           |               | Property           | _   |
| Alte           | rations and Refurbishment a                                                                                                             | at Samuel Coo | dv Scho            |     |
| 7 40           |                                                                                                                                         |               | ly cono            | 51  |
| Proj           | ect Appraisal                                                                                                                           |               |                    |     |
|                |                                                                                                                                         |               |                    |     |
|                | F                                                                                                                                       | DRAWN         | СНКД               | APR |
| SCA            |                                                                                                                                         |               | Ollin D            |     |